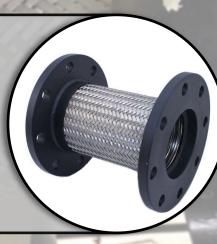

## U.S. HOSE & COUPLING

A team driven to provide quality hose solutions through ingenuity, passion and commitment.

**PUMP CONNECTOR FLEX HOSE:** Our custom cut and coupled standard pump connector flex hose assemblies are built tough and designed for maximum absorption of normal pump vibration. The flexibility of our corrugated stainless steel metal hose used to fabricate each pump connection allows for misalignment issues to be negated. We stock this hose year-round and offer sizes beginning with 1/4" ID all the way up to 12" ID. **No length or minimum order requirements**!

• NPT • NPT HEX BEVEL

• JIC SWIVEL

- FLOATING 150# FLANGE
- FIXED 150# FLANGE
  - THREADED PIPE UNION

Our corrugated metal tube is offered in both 321 and 316 grade stainless steel, while the braiding is 304. Upon request, a secondary braid can be added for maximum pressure ratings and increased resistance to harsh environmental conditions.