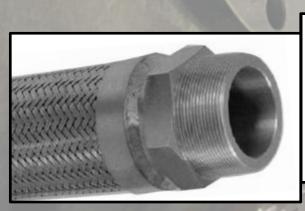

**CUSTOM AND STANDARD FITTINGS:** We stock a full line of SS Grade 316, 304 and Carbon Steel fittings in our welding cells, and our certified welding team is prepared to handle all of your custom coupling needs.

• NPT • NPT HEX BEVEL

• JIC SWIVEL

- FLOATING 150# FLANGE
- FIXED 150# FLANGE
  - THREADED PIPE UNION

Our corrugated metal tube is offered in both 321 and 316 grade stainless steel, while the braiding is 304. Upon request, a secondary braid can be added for maximum pressure ratings and increased resistance to harsh environmental conditions.