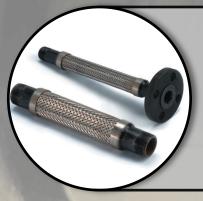

## U.S. HOSE & COUPLING

A team driven to provide quality hose solutions through ingenuity, passion and commitment.

**PUMP CONNECTOR FLEX HOSE:** Our custom cut and coupled standard pump connector flex hose assemblies are built tough and designed for maximum absorption of normal pump vibration. The flexibility of our corrugated stainless steel metal hose used to fabricate each pump connection allows for misalignment issues to be negated. We stock this hose year-round and offer sizes beginning with 1/4" ID all the way up to 12" ID. **No length or minimum order requirements**!

• NPT • NPT HEX BEVEL

• JIC SWIVEL

- FLOATING 150# FLANGE
- FIXED 150# FLANGE
  - THREADED PIPE UNION

Our corrugated metal tube is offered in both 321 and 316 grade stainless steel, while the braiding is 304. Upon request, a secondary braid can be added for maximum pressure ratings and increased resistance to harsh environmental conditions.

PUMP CONNECTOR

2611 Thunderhawk Ct. Dayton, OH 45414 (800) 344-0150 phone (937) 454-2086 fax sales@ushoseco.com www.USHOSECO.com