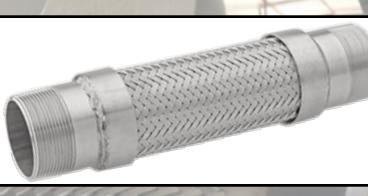

## U.S. HOSE & COUPLING

A team driven to provide quality hose solutions through ingenuity, passion and commitment.

**PUMP CONNECTOR FLEX HOSE:** Our custom cut and coupled standard pump connector flex hose assemblies are built tough and designed for maximum absorption of normal pump vibration. The flexibility of our corrugated stainless steel metal hose used to fabricate each pump connection allows for misalignment issues to be negated. We stock this hose year-round and offer sizes beginning with 1/4" ID all the way up to 12" ID. **No length or minimum order requirements**!

**CUSTOM AND STANDARD FITTINGS:** We stock a full line of SS Grade 316, 304 and Carbon Steel fittings in our welding cells, and our certified welding team is prepared to handle all of your custom coupling needs.