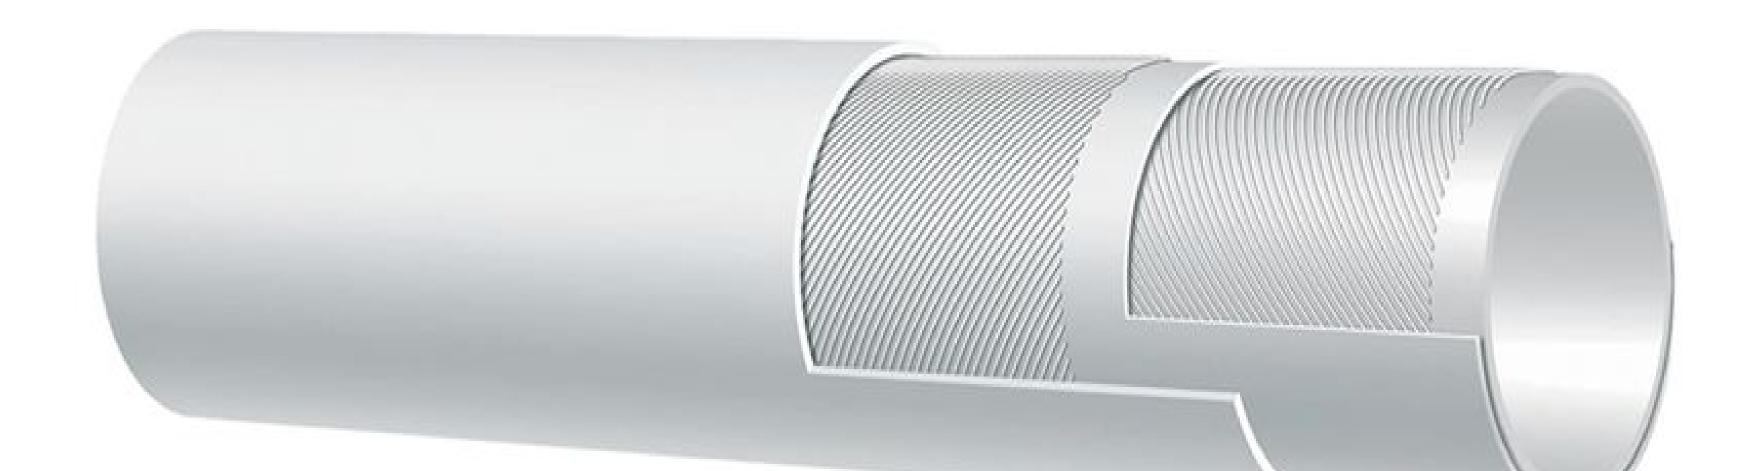

## Cover:

Red EPDM – heat, abrasion and ozone resistant. White EPDM – heat, abrasion and ozone resistant.

## **Reinforcement:**

High tensile textile cords.

#### Tube: White EPDM.

Working Pressure: Constant Pressure – 15 Bar (225 PSI)