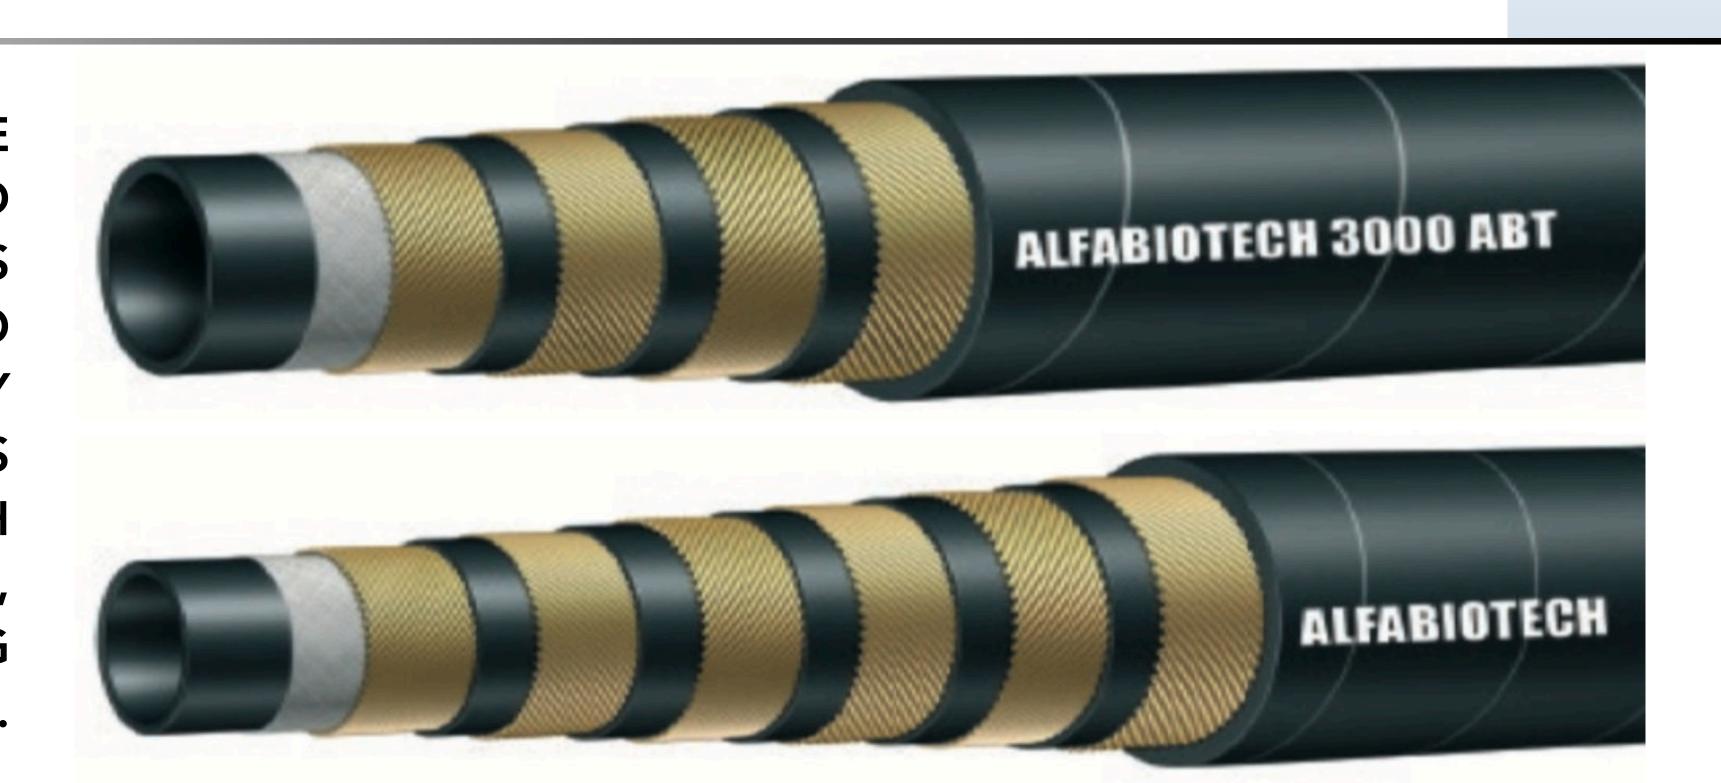

## ABT3K - MINETUFF 3000 PSI

THE ABT3K IS A 4- OR 6-WIRE SPIRAL REINFORCED HYDRAULIC HOSE AND HAS BEEN DEVELOPED TO WITHSTAND VERY DEMANDING CONDITIONS AND EXHIBIT VERY HIGH PERFORMANCE IN PRESSURE, PULSING AND FLEXING APPLICATIONS.

## Construction:

**Tube** – Oil resistant synthetic rubber and biodegradable hydraulic fluids.

Reinforcement - Four/six high tensile steel spirals (4S/6S).

**Cover –** Abrasion, ozone and hydrocarbon resistant synthetic rubber.

Branding - ALFAGOMMA ALFABIOTECH 3K MINETUFF ... WP 21 MPa (3000 PSI) - ISO 18752/CC - exceeds SAE 100 R12 - MSHA IC-152/16 - MADE IN ITALY **Temperature –** -40 °C +121 °C (-40 °F +250 °F)

Exceeds SAE 100R12 all sizes ISO 18752/CC all sizes