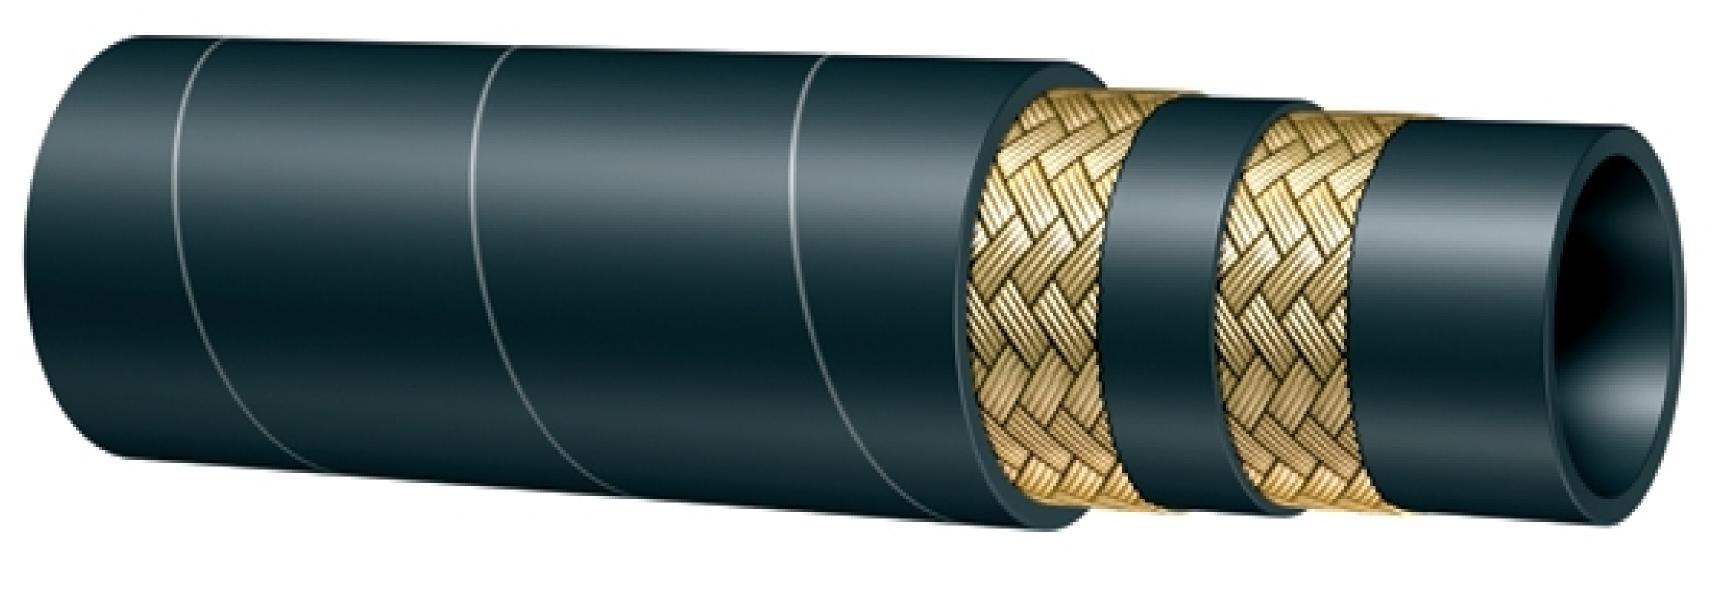

## Cover:

Black CR – abrasion, ozone, hydrocarbon and fire resistant.

## **Reinforcement:**

High tensile steel wire braids.

### Tube:

Black NBR - hot tar and asphalt resistant.