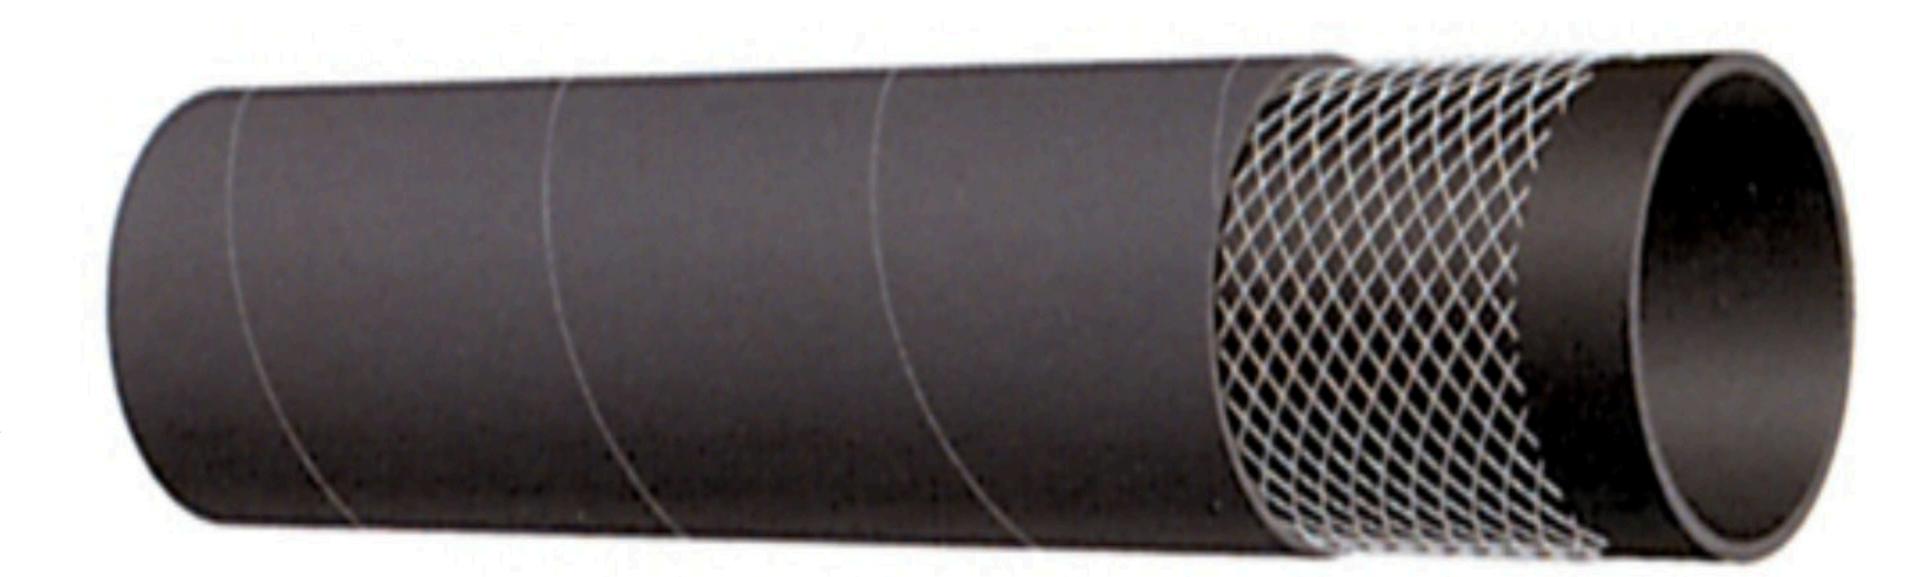

# 75 PSI HEAVY WEIGHT BRY POWDER DELIVERY HOSE

THIS HOSE IS IDEAL FOR DISCHARGE OF DRY POWDERS UNDER LOW PRESSURE AND PNEUMATIC TRANSFER OF DRY MATERIALS AND ABRASIVE SLURRIES.

# Cover:

Black conductive SBR/NR blend – abrasion and ozone resistant.

### Reinforcement:

Spiralled high tensile textile cords.

## Tube:

1/4" black static conducting NR – compounded to resist cutting by abrasive materials.