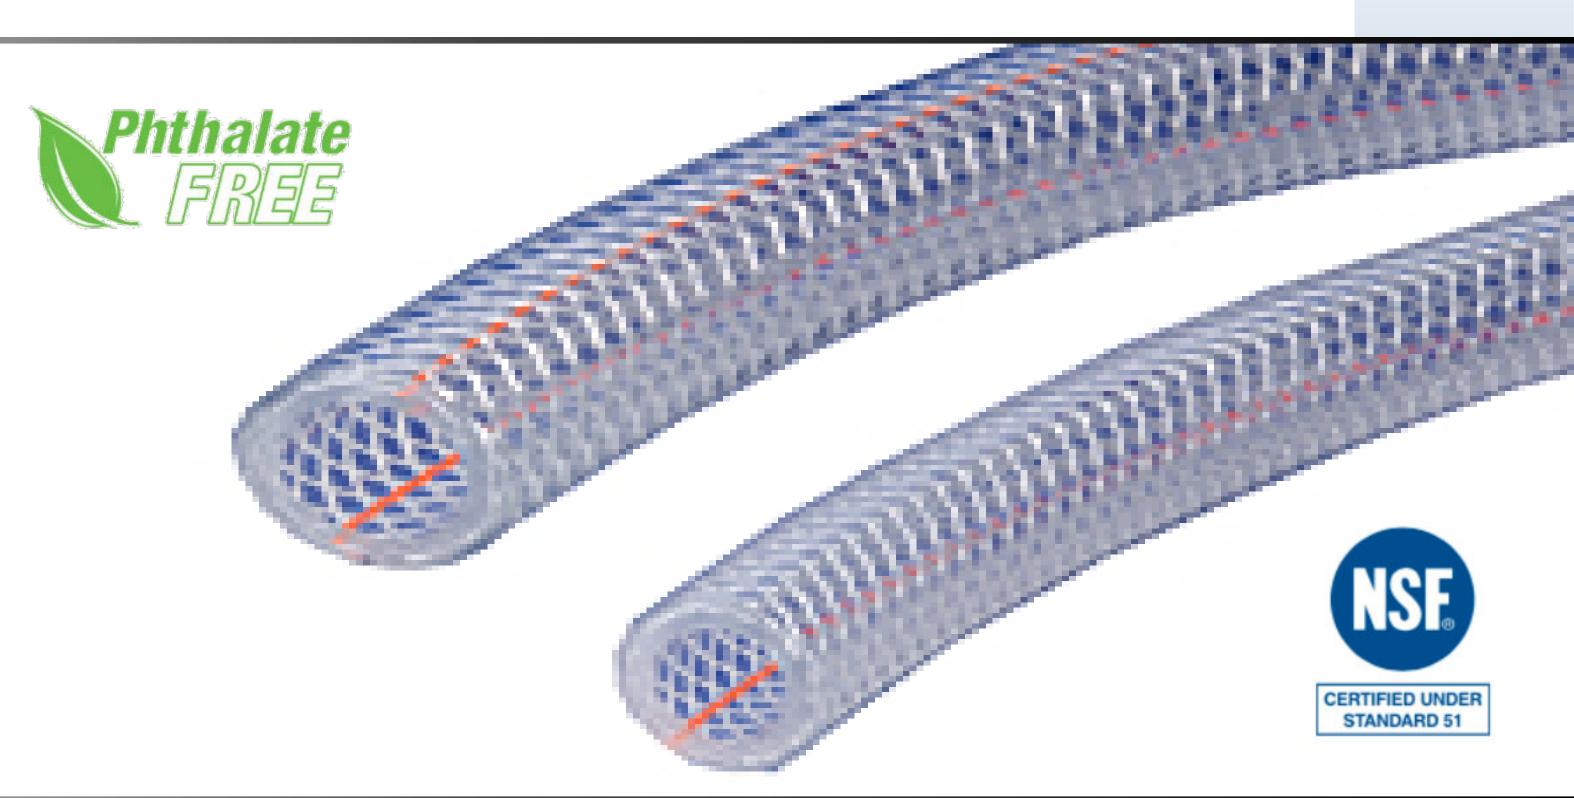

# CLEARBRAID®- K3150 SERIES RF STANDARD WALL PVC FOOD & BEVERAGE HOSE

IS A LIGHTWEIGHT,
STANDARD WALL, CRYSTAL
CLEAR, PHTHALATE-FREE,
YARN REINFORCED PVC HOSE
THAT IS SUITABLE FOR A
WIDE VARIETY OF FOOD AND
BEVERAGE APPLICATIONS

#### Construction:

Crystal clear Phthalate Free PVC compound, formulated with ingredients in compliance with applicable FDA<sup>(03)</sup> requirements, meets USDA<sup>(18)</sup>, 3A<sup>(01)</sup>, NSF<sup>(13)</sup>, UL<sup>(17)</sup>, RoHS<sup>(16)</sup> and USP<sup>(19)</sup> Class VI criteria. Reinforced with spiraled polyester yarn and longitudinal orange tracer yarns for identification.

#### Features:

- Constructed with Phthalate Free compounds.
- NSF-51 certified material.
- Crystal clear allows visual confirmation of product flow.
- Longitudinally-reinforced to reduce elongation under pressure.

- · Light weight.
- Self-extinguishing.
- Non-marking.
- Silicone-free.
- Non-conductive.

One-piece lengths.

- Resistant to chemicals (see chemical-resistance chart).
- Compound hardness 73 ±3 Shore "A".
- Phthalate Free!