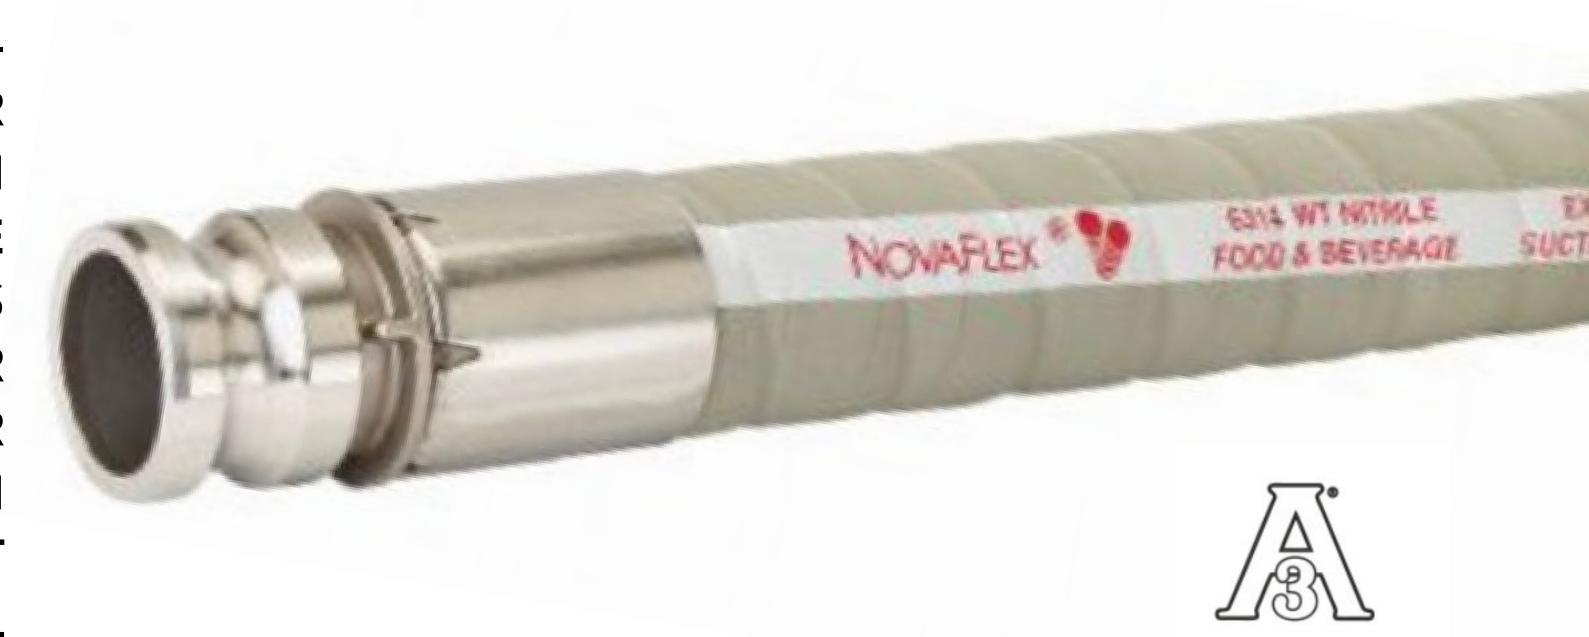

## EXTRA FLEXIBLE NITRILE FOOD 150 PSI SUCTION & DISCHARGE HOSE

RECOMMENDED FOR OILY & NON-OILY FOOD & BEVERAGE TRANSFER APPLICATIONS THAT DEMAND BOTH FLEXIBILITY AND RUGGEDNESS. THE FOOD GRADE NITRILE TUBE IS ODORLESS AND TASTELESS FOR THOSE OILY TRANSFER APPLICATIONS. THIS ULTRA SMOOTH MICROBE RESISTANT TUBE IS BUILT OF SPECIAL STAINLESS STEEL MANDRELS FOR CLEANLINESS.

## Construction:

Tube: FDA white nitrile

Reinforcement: Multiple plies of polyester tire cord with

helix wire

Cover: Grey PVC nitrile corrugated

Length: 100 ft.

Temperature Range -40°F (-40°C) to +210°F (+99°C)