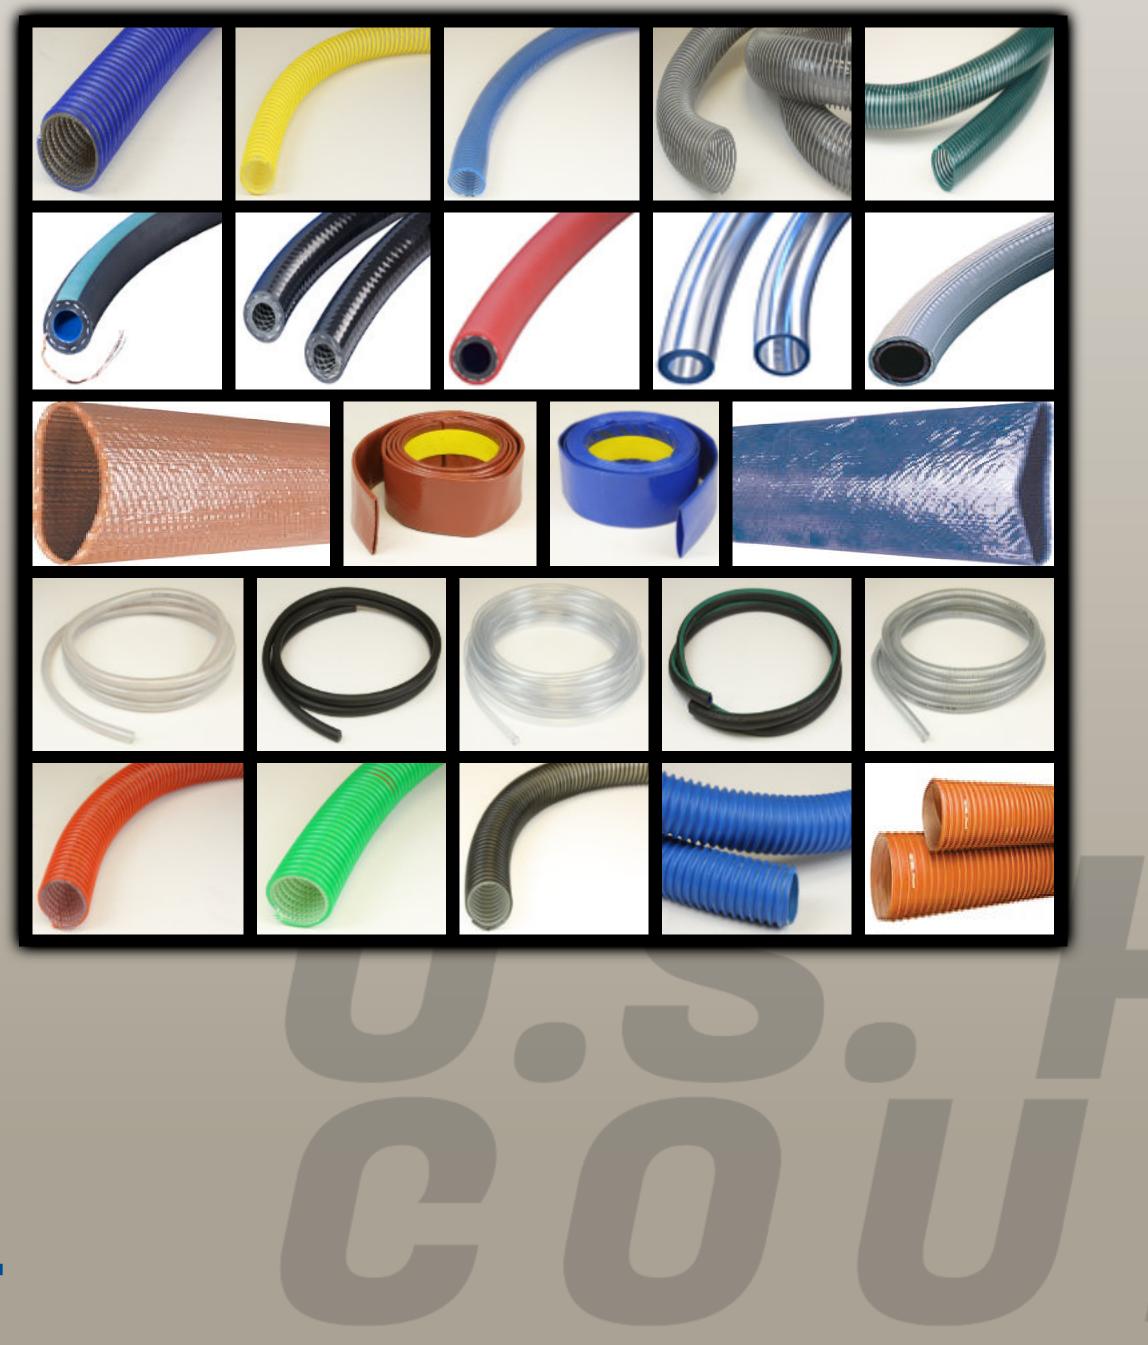

#### **PVC & URETHANE SUCTION HOSE & TUBING**

Every Industry calls for a wide range of PVC suction and discharge hoses. U.S. Hose & Coupling carries a variety of clear, smooth, corrugated, polyurethane-lined, FDA, material handling and many more to meet those needs. These hoses can allow visual confirmation that material is flowing and can also comply with USDA, FDA and potable water requirements if

#### needed.

Our PVC flexible tubing comes in many different sizes and colors. Among others, these hoses are used in potable water applications, food and beverage applications, and standard water or chemical applications. This style hose can come with fabric braid or wire reinforcement to suit your needs.

#### **INDUSTRIAL APPLICATIONS**

- Agricultural dry & liquid fertilizer
- Biofuel friendly
- Bulk truck and railcar unloading
- Cable protection & Material chutes
- Dairy, wine, beer, juice, food & ice transfer
- Drain, irrigation & air seeder lines
- Ducting ventilation & fume removal
- Enamels, lacquers and other finishes
- FDA and non-FDA grade
- Fish & trench suction
- Fly ash collection
- Heavy duty abrasive material handling
- Marine bilge, pumps, trash, septic & wastewater
  Milling machine scrap recovery
  Mulch, bark, soil, seed & wood chip
  Non-toxic, low odor for air breathing
  Pharmaceutical product transfer
  Plastic processing equipment
  Pneumatic conveying equipment
  Poultry processing
  Robotic paint spraying equipment
  Rock, gravel, sand & crushed concrete vacuuming
  Shot blasting recovery & rock dusting
  Slurry handling, gold dredging & mining applications
  Spraying of automotive rustproofing
  Water suction, discharge & drinking