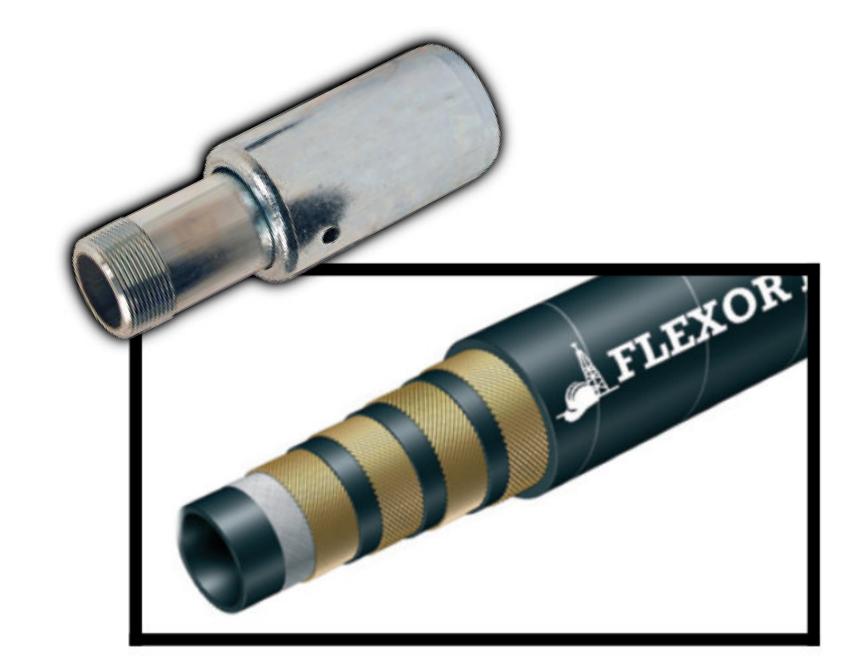

S. HOSE &

Hydraulic hose is used for a wide variety of Industrial applications such as mining, logging, construction, earthmoving, drilling, and many more through various industries. U.S. Hose & Coupling carries a full line of hydraulic hose products, custom cut and assembled to suit your specific

#### HYDRAULIC HOSE, FITTINGS AND ASSEMBLIES

- Rubber Hose (low, medium and high pressure up to 6k)
- Thermoplastic Hose (100R7, 100R8 single line & twin line, and others)
  Rotary Hose (large diameter high pressure hose & fittings)
  Sewer Hose (jetting & lateral lines)
  Adapters, covers, tags, and custom fitting requirements