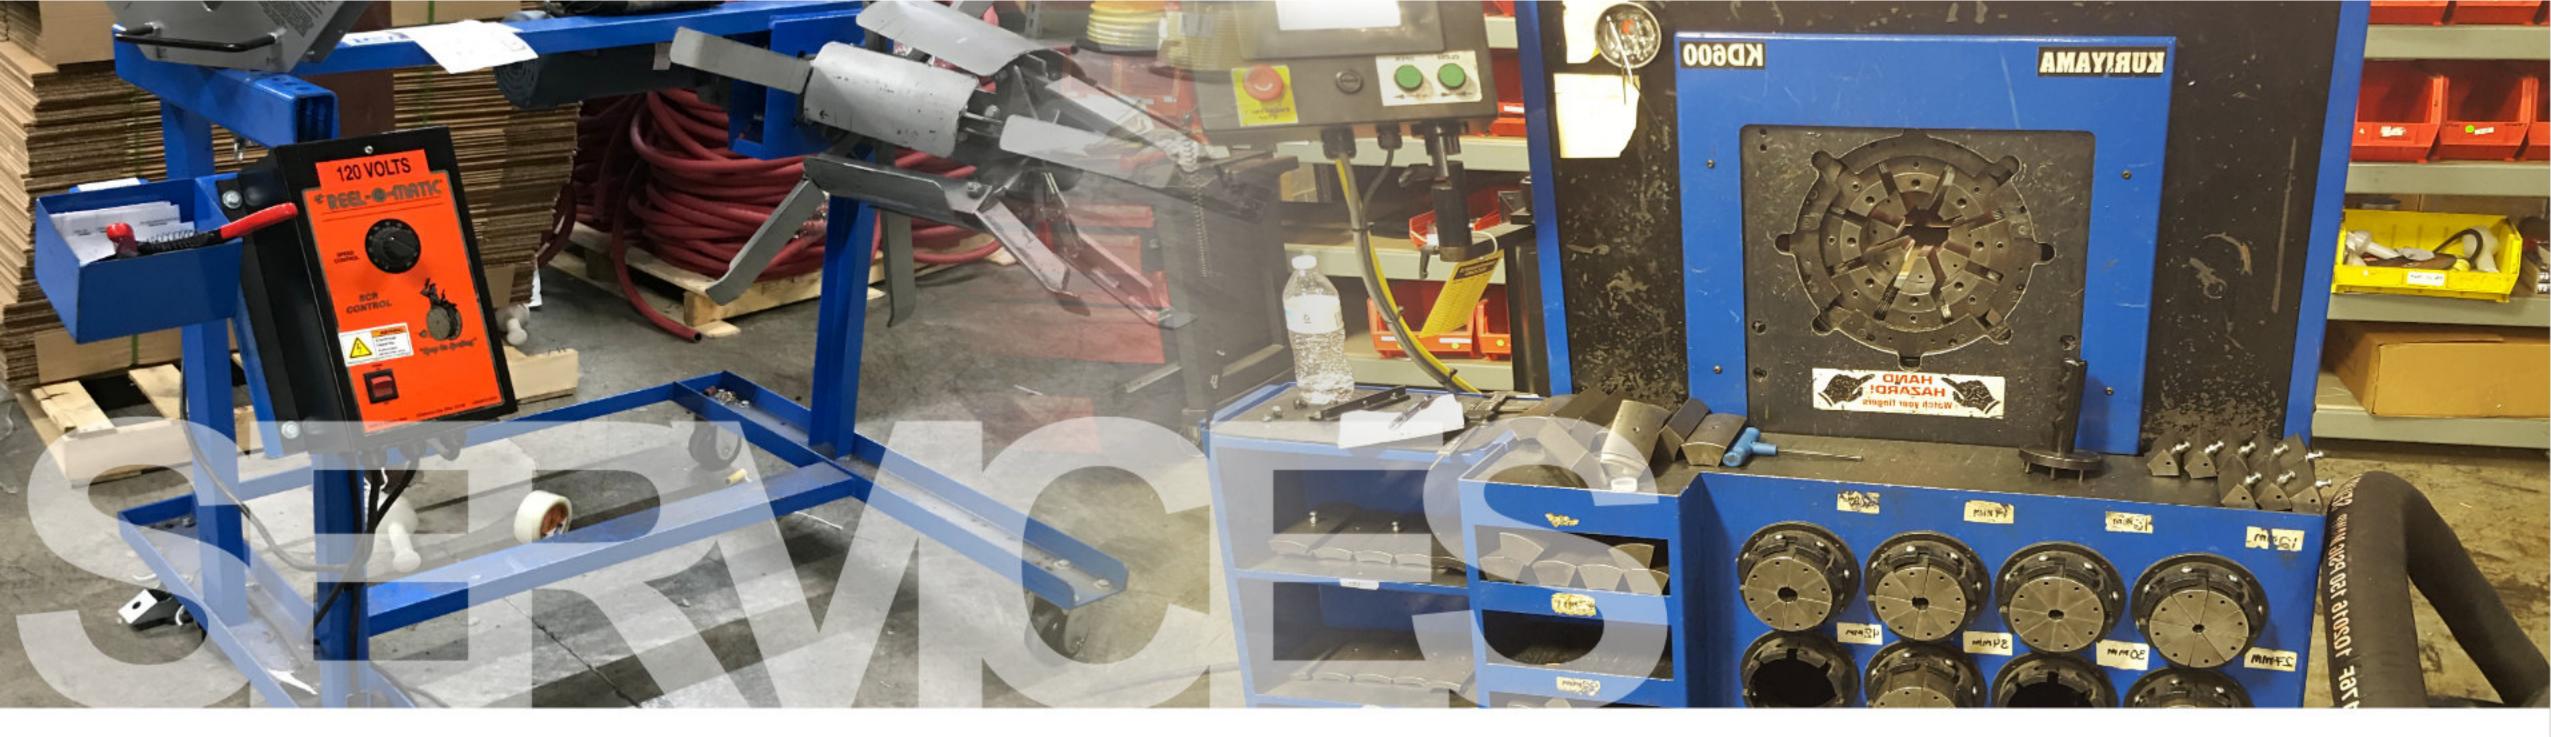

#### **U.S. HOSE & COUPLING EXTENDED SERVICES**

- Custom SS tagging
- Strapping & banding
- OEM kits
- Sealed bag shipping
- Pressure testing
- Custom cut lengths (short & long runs)
- Fire hose expansion
- Welded metal hose
- Coiling
- Bundling
- Pallet wrapping
- Fully stocked onlocation
- Custom fittings
- Internal expansion
- Crimping up to 6"
- Wide variety of hose sleeves and protection
- Extensive logistical framework

# Each of our two regional branches are equipped with custom-built Pressure Testing Stations.

Here our NAHAD certified engineers can test each hose to meet and exceed national standards. This service is available upon request for both Industrial Rubber Hoses and Hydraulic Hoses. Test information can also be tagged and attached to your order!