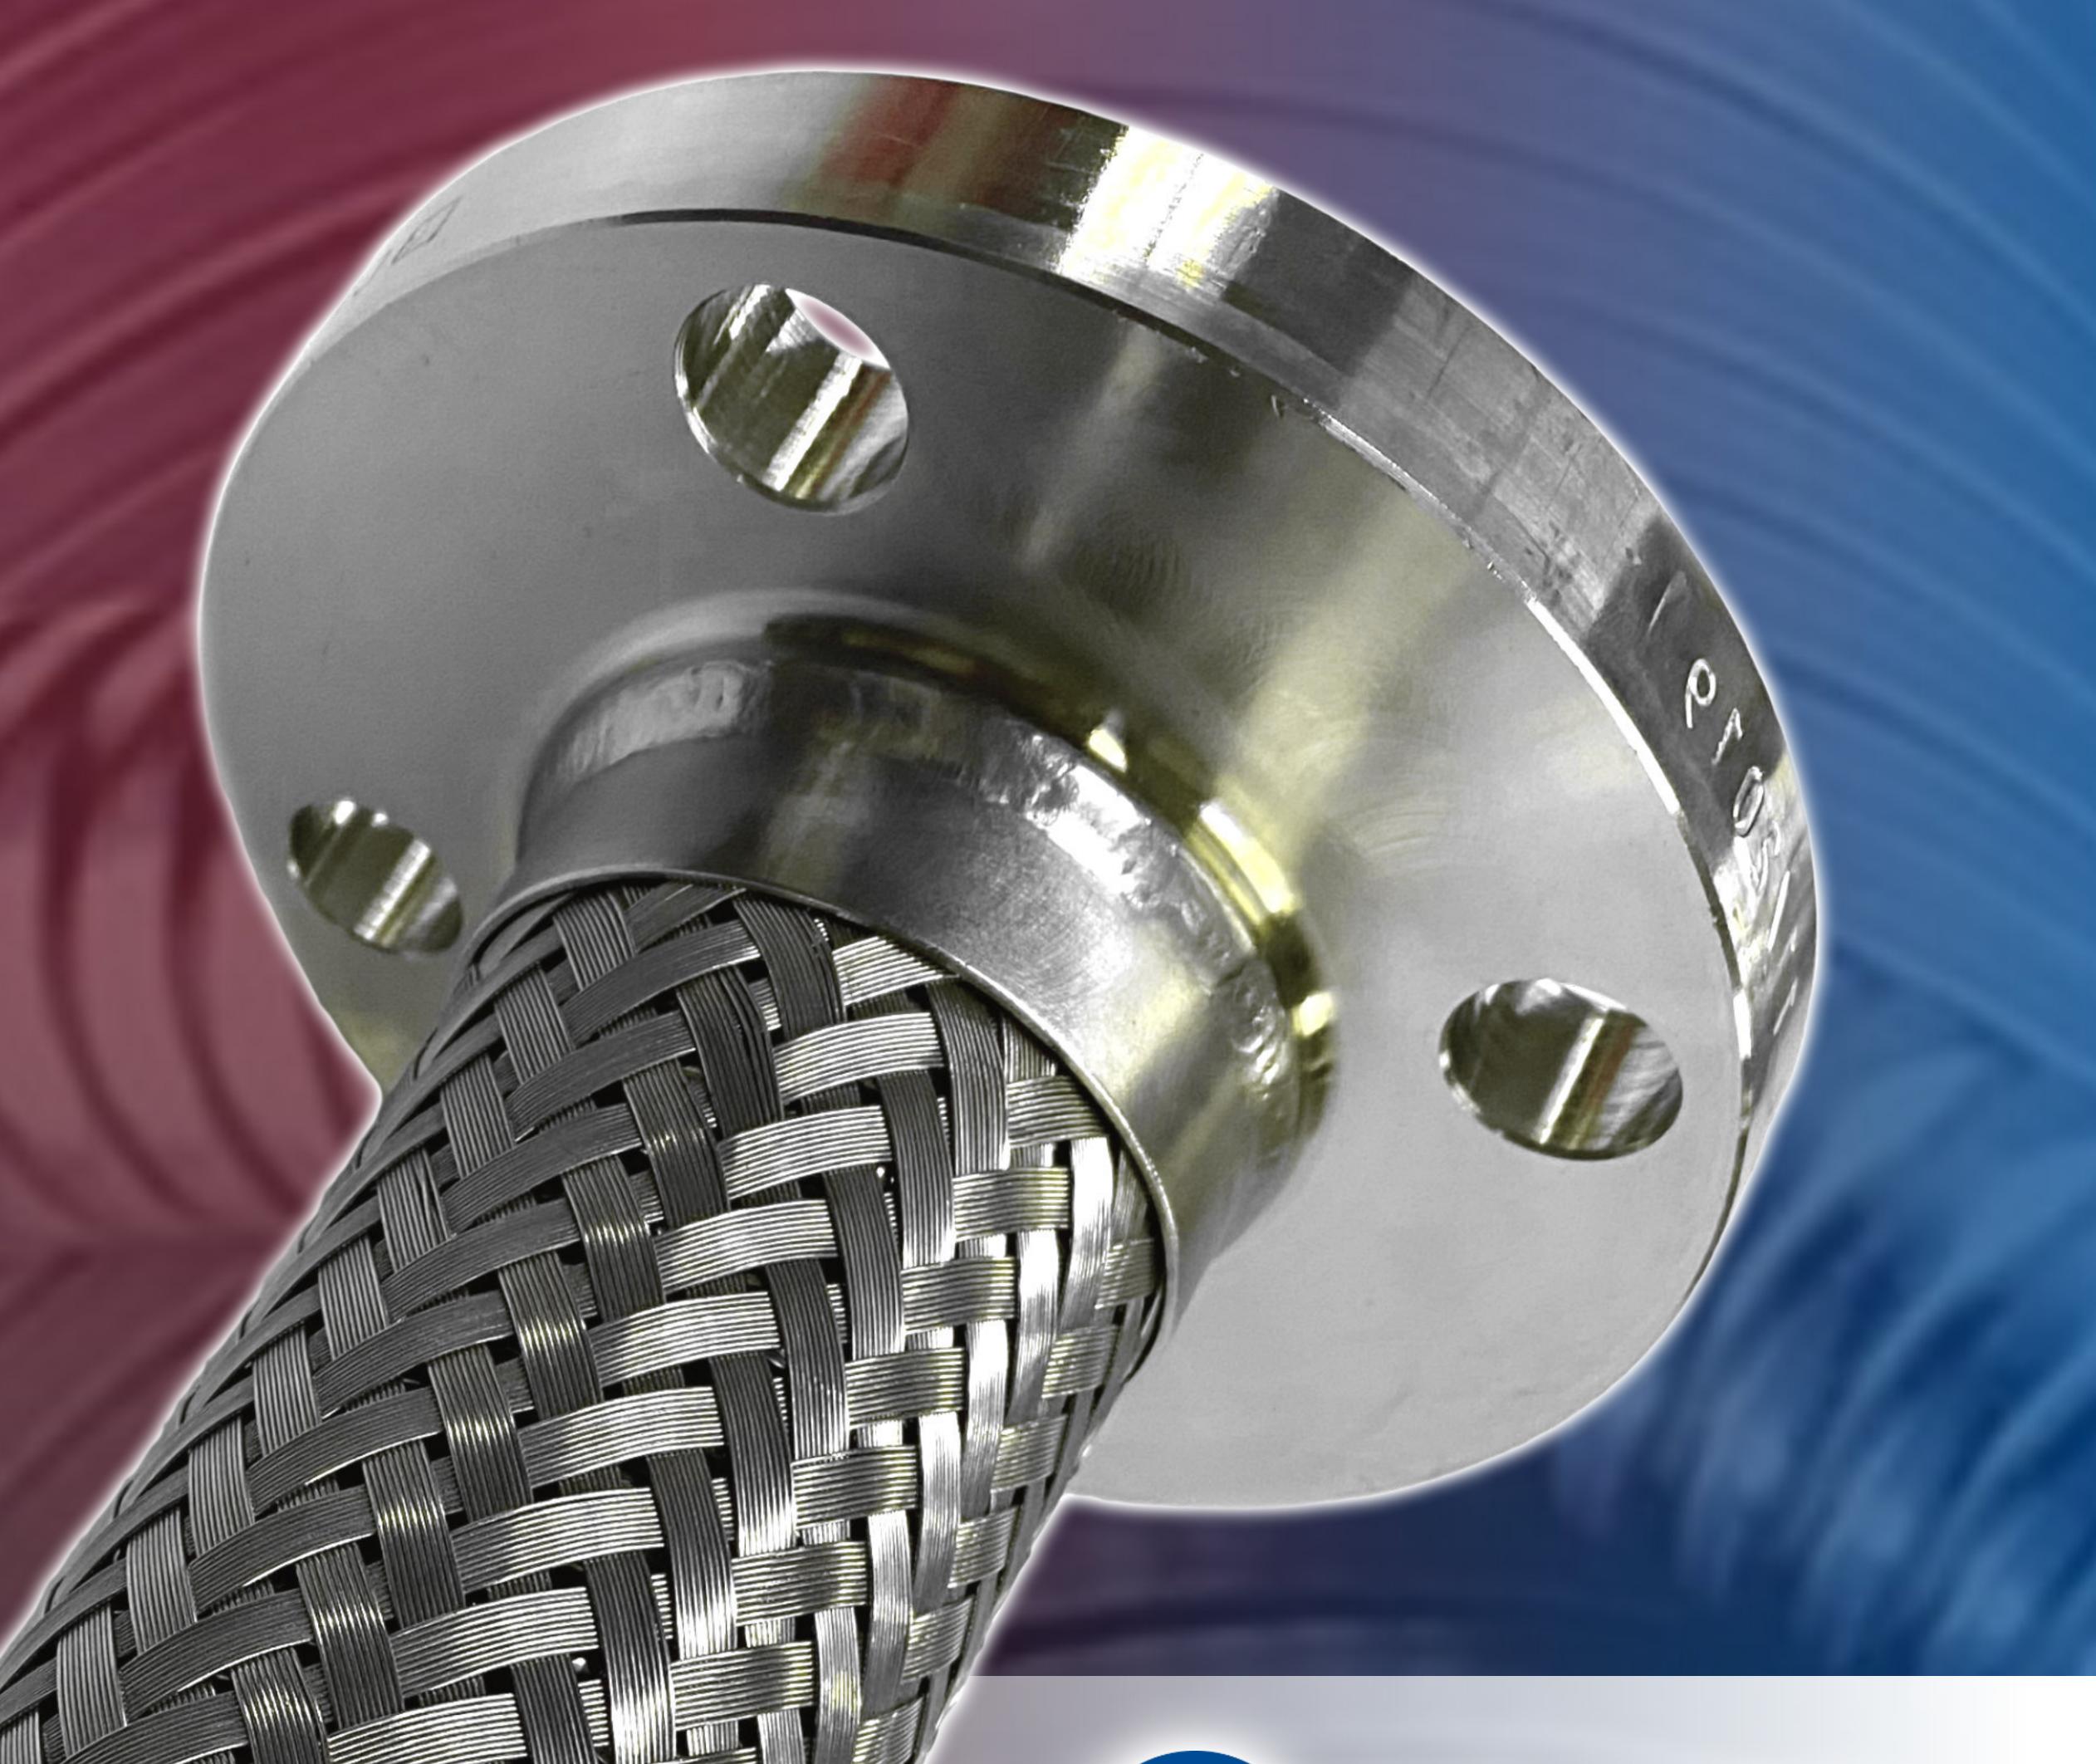

Stainless Steel braided metal hose with a wide variety of Carbon or Stainless fittings. End-uses in critical steel, power plant, oil, chemical engineering, petrochemical, food & beverage, many high-temperature applications and other industries.

#### **METAL HOSE FEATURES**

- or 316L stainless steel hose with •Braided pump connectors a 304 over-braid
- Corrugated, annular, flexible 321 Bronze braided connectors

  - •Custom lengths and an endless array of fitting combinations

- Size range from 1/4" to 12" ID
- Temperatures up to 1500°