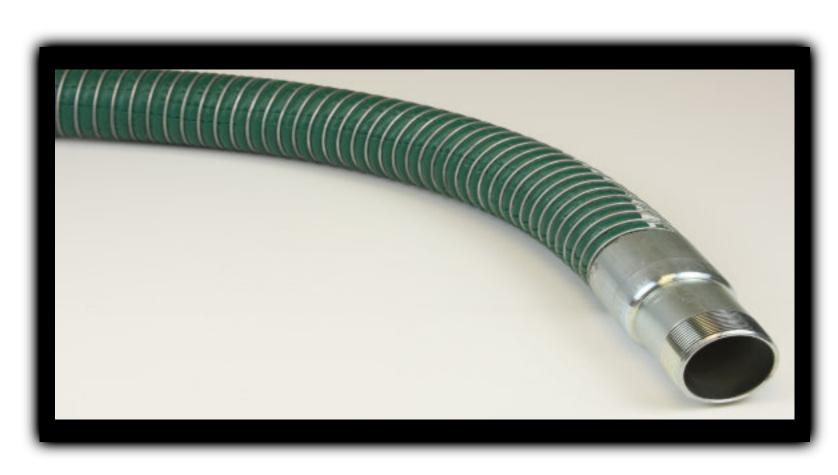

#### **PVC & URETHANE SUCTION HOSE & TUBING**

Every Industry calls for a wide range of PVC suction and discharge hoses. U.S. Hose & Coupling carries a variety of clear, smooth, corrugated, polyurethane-lined, FDA, material handling and many more to meet those needs. These hoses can allow visual confirmation that material is flowing and can also comply with USDA, FDA and potable water requirements if

#### needed.

Our PVC flexible tubing comes in many different sizes and colors. Among others, these hoses are used in potable water applications, food and beverage applications, and standard water or chemical applications. This style hose can come with fabric braid or wire reinforcement to suit your needs.

#### **INDUSTRIAL APPLICATIONS**

- Agricultural dry & liquid fertilizer
- Biofuel friendly
- Bulk truck and railcar unloading
- Cable protection & Material chutes
- Dairy, wine, beer, juice, food & ice transfer
- Drain, irrigation & air seeder lines
- Ducting ventilation & fume removal
- Enamels, lacquers and other finishes
- FDA and non-FDA grade
- Fish & trench suction
- Fly ash collection
- Heavy duty abrasive material handling
- Marine bilge, pumps, trash, septic & wastewater
  Milling machine scrap recovery
  Mulch, bark, soil, seed & wood chip
  Non-toxic, low odor for air breathing
  Pharmaceutical product transfer
  Plastic processing equipment
  Pneumatic conveying equipment
  Poultry processing
  Robotic paint spraying equipment
  Rock, gravel, sand & crushed concrete vacuuming
  Shot blasting recovery & rock dusting
  Slurry handling, gold dredging & mining applications
  Spraying of automotive rustproofing
  Water suction, discharge & drinking