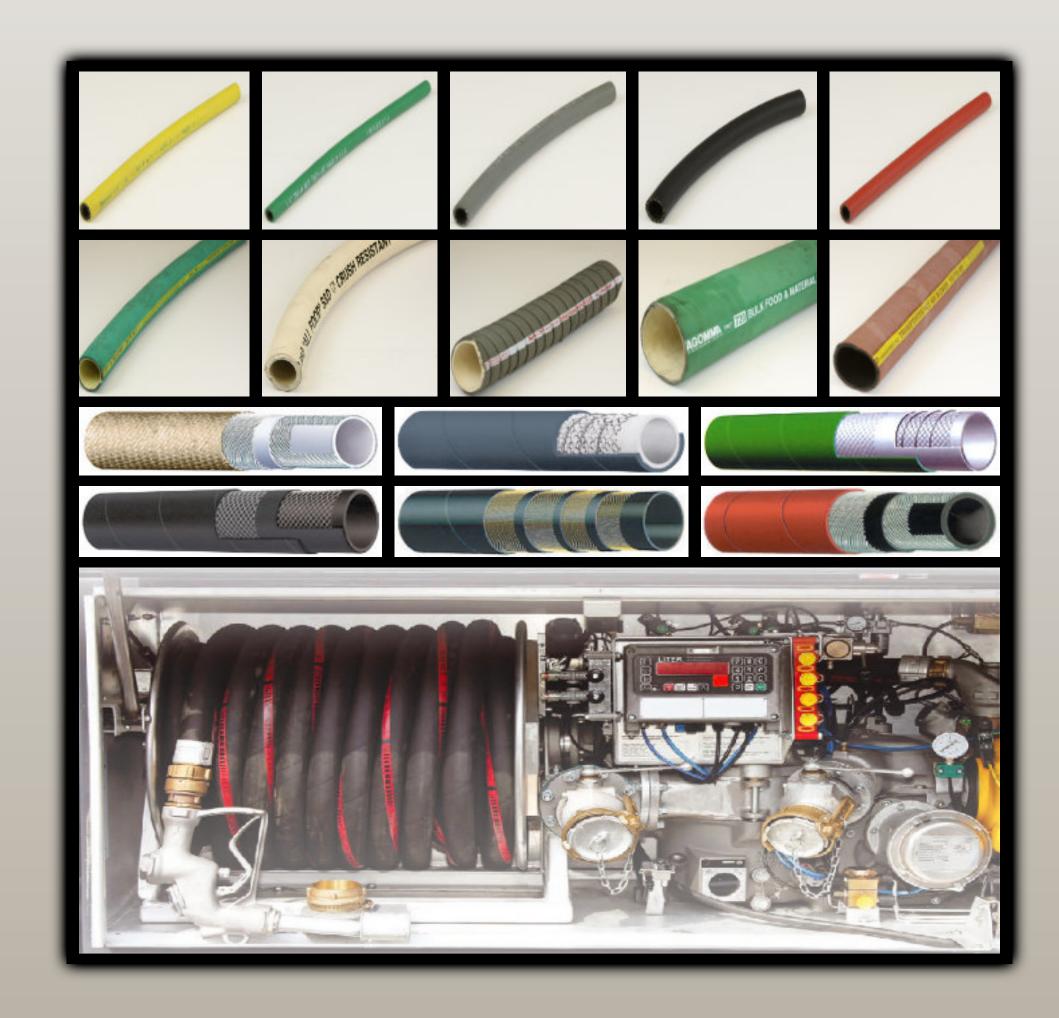

#### **INDUSTRIAL RUBBER HOSE TYPES**

- Air / Multipurpose Hose
- Automotive & Marine Coolant Hose
- Chemical Hose
- Compressed Air Hose
- Creamery Washdown Hose
- Food & Beverage Hose
- LPG Hose
- Material Handling Hose
- Petroleum Hose
- Specialty Hose
- Steam Hose
- Water & Fire Hose
- Water Suction & Discharge Hose
  Welding Hose

#### **PVC & URETHANE SUCTION HOSE & TUBING**

Every Industry calls for a wide range of PVC suction and discharge hoses. U.S. Hose & Coupling carries a variety of clear, smooth, corrugated, polyurethane-lined, FDA, material handling and many more to meet those needs. These hoses can allow visual confirmation that material is flowing and can also comply with USDA, FDA and potable water requirements if

#### needed.

Our PVC flexible tubing comes in many different sizes and colors. Among others, these hoses are used in potable water applications, food and beverage applications, and standard water or chemical applications. This style hose can come with fabric braid or wire reinforcement to suit your needs.

#### **COMPOSITE HOSE**

Whether your needs are for in-plant liquid transfer operations or transfer of media from storage tanks and process piping to rail cars and tank trucks, our full line of composite hose offer supreme flexibility compared to their rubber counterparts.