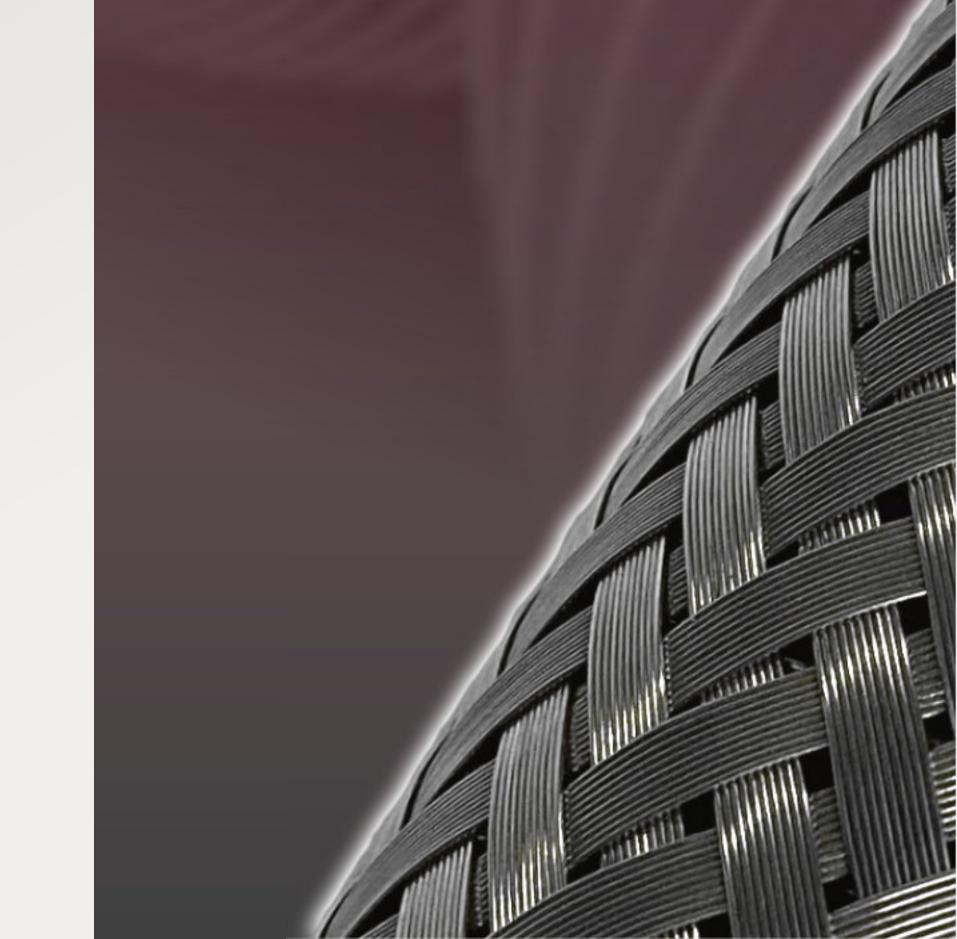

Stainless Steel braided metal hose with a wide variety of Carbon or Stainless fittings. End-uses in critical steel, power plant, oil, chemical engineering, petrochemical, food & beverage, many high-temperature applications and other industries.

#### **METAL HOSE FEATURES**

- or 316L stainless steel hose with •Braided pump connectors a 304 over-braid
- Corrugated, annular, flexible 321 Bronze braided connectors

  - •Custom lengths and an endless array of fitting combinations

- Size range from 1/4" to 12" ID
- Temperatures up to 1500°