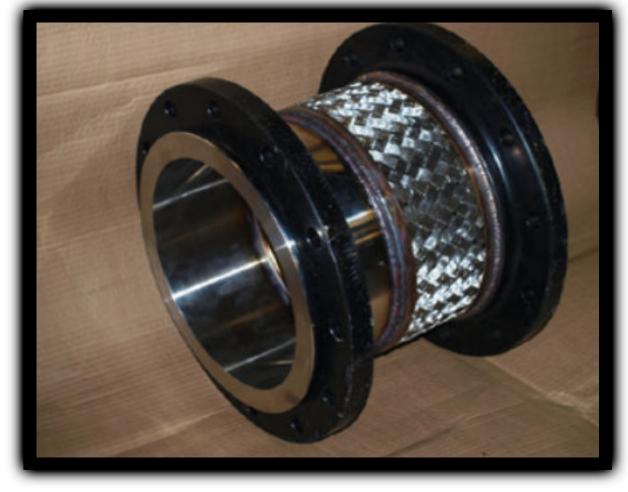

Stainless Steel braided metal hose with a wide variety of Carbon or Stainless fittings. End-uses in critical steel, power plant, oil, chemical engineering, petrochemical, food & beverage, many high-temperature applications and other industries.

#### **METAL HOSE FEATURES**

- or 316L stainless steel hose with •Braided pump connectors a 304 over-braid
- Corrugated, annular, flexible 321 Bronze braided connectors

  - •Custom lengths and an endless array of fitting combinations

- Size range from 1/4" to 12" ID
- Temperatures up to 1500°