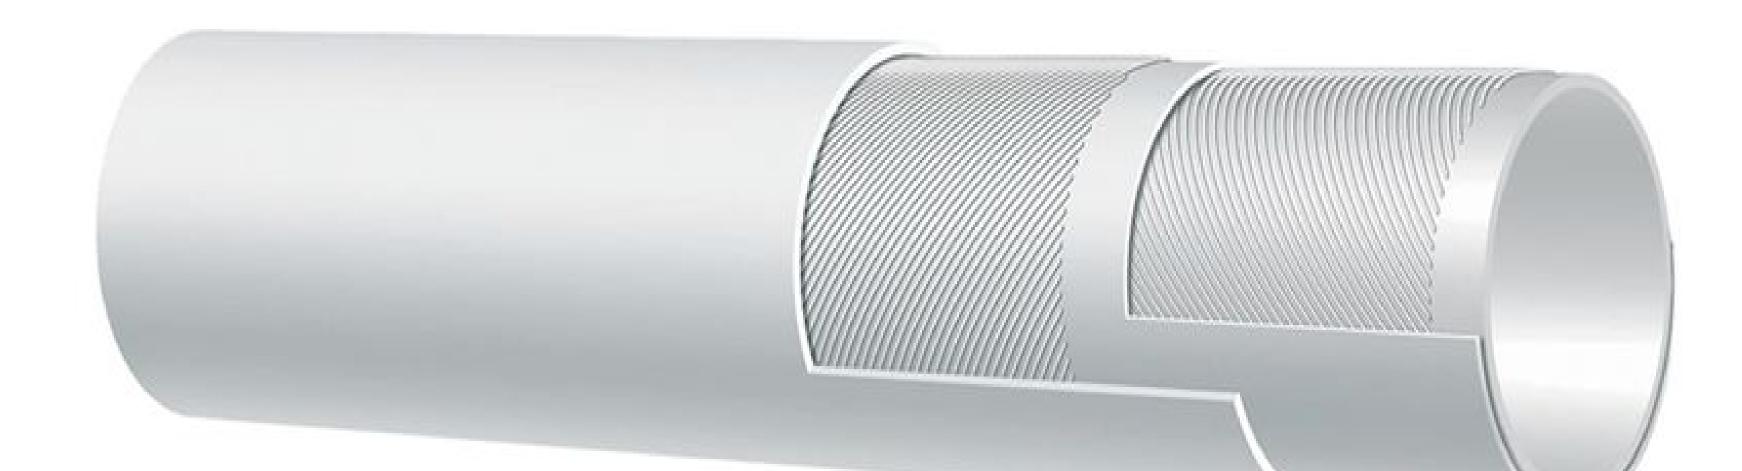

## Cover:

Red EPDM – heat, abrasion and ozone resistant. White EPDM – heat, abrasion and ozone resistant.

# **Reinforcement:**

High tensile textile cords.

#### Tube: White EPDM.

Working Pressure: Constant Pressure – 15 Bar (225 PSI)