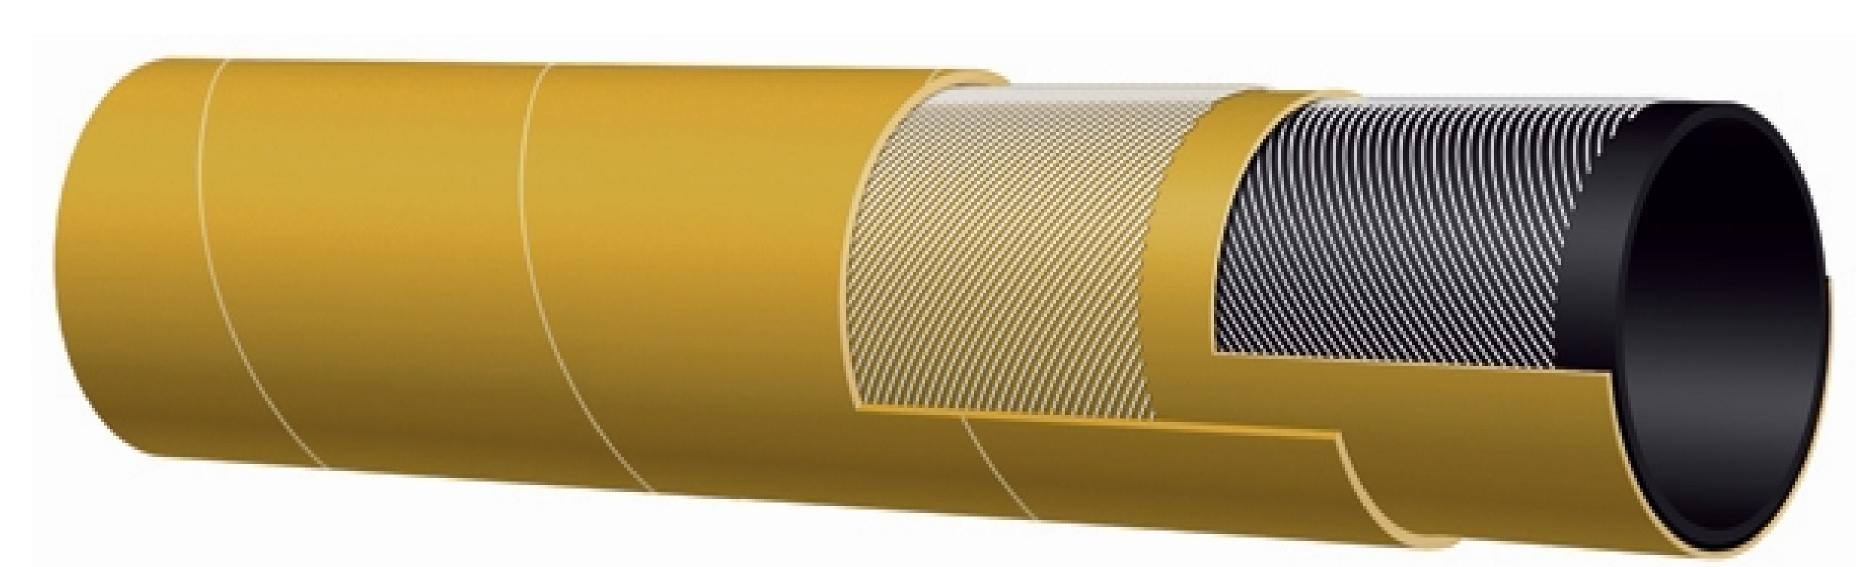

## 300 PSI AIR DRILL TEXTILE CORD HOSE

THIS IS A HIGH **QUALITY AIR HOSE** FOR MINING AND CONSTRUCTION SERVICE.

Cover:

Yellow SBR - abrasion and ozone-resistant.

Reinforcement:

Spiralled, high tensile textile cords.

Tube:

Black SBR/NBR blend - oil mist resistant.

Working Pressure:

Constant Pressure – 20 Bar (300 PSI)

Temperature Range:

-22°F (-30°C) to 176°F (+80°C)

Branding:

ALFAGOMMA - ITALY - T155 20 BAR (300 PSI) AIR (in blue letters)