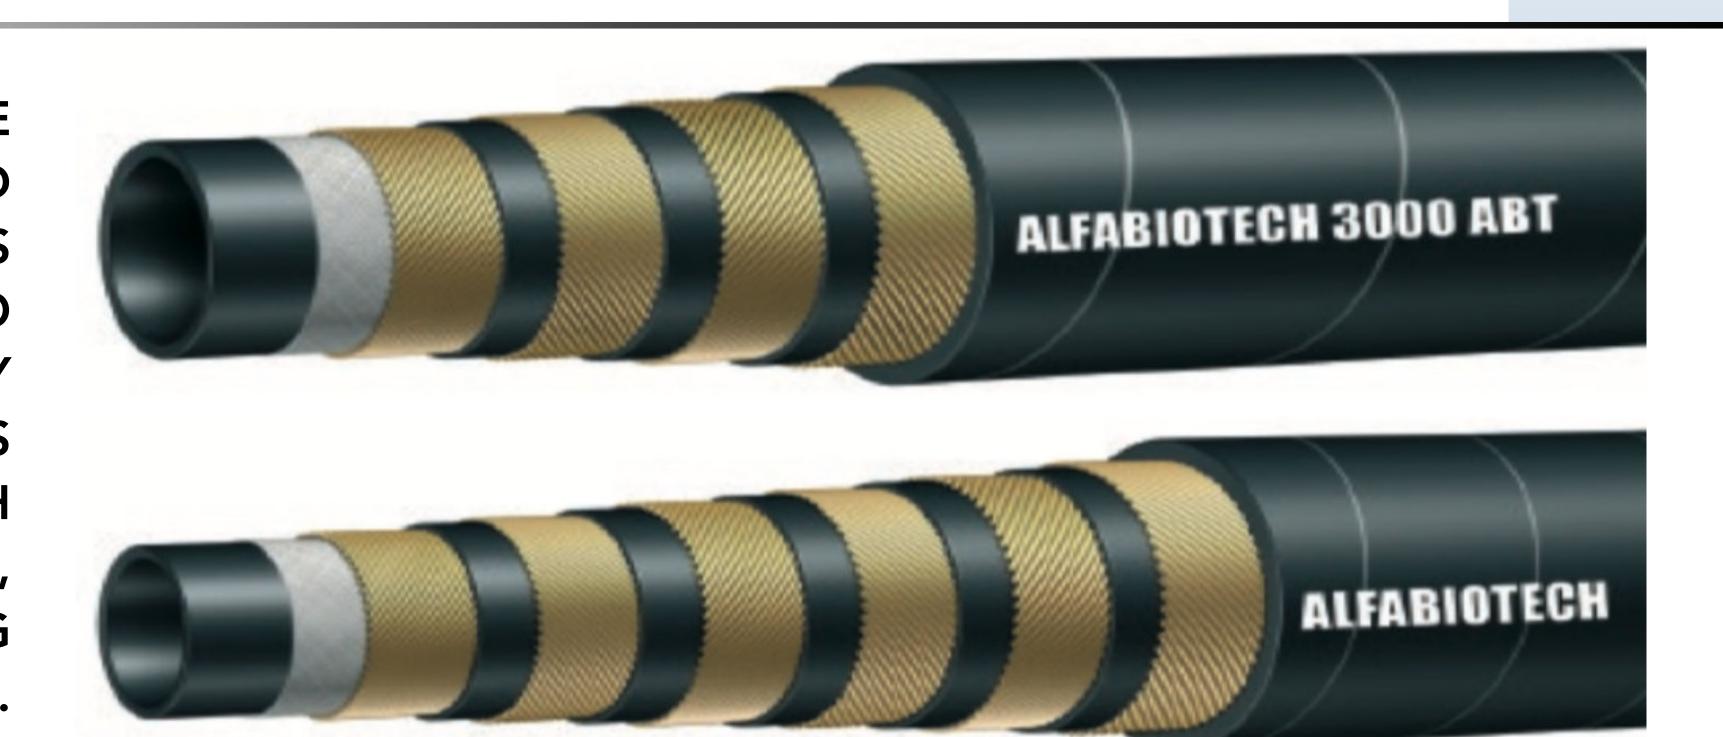

## ABT3K - MINETUFF 3000 PSI

THE ABT3K IS A 4- OR 6-WIRE SPIRAL REINFORCED HYDRAULIC HOSE AND HAS BEEN DEVELOPED TO WITHSTAND VERY DEMANDING CONDITIONS AND EXHIBIT VERY HIGH PERFORMANCE IN PRESSURE, PULSING AND FLEXING APPLICATIONS.

## Construction:

**Tube** – Oil resistant synthetic rubber and biodegradable hydraulic fluids.

Reinforcement - Four/six high tensile steel spirals (4S/6S).

**Cover –** Abrasion, ozone and hydrocarbon resistant synthetic rubber.

Branding - ALFAGOMMA ALFABIOTECH 3K MINETUFF ... WP 21 MPa (3000 PSI) - ISO 18752/CC - exceeds SAE 100 R12 - MSHA IC-152/16 - MADE IN ITALY **Temperature –** -40 °C +121 °C (-40 °F +250 °F)

Exceeds SAE 100R12 all sizes ISO 18752/CC all sizes