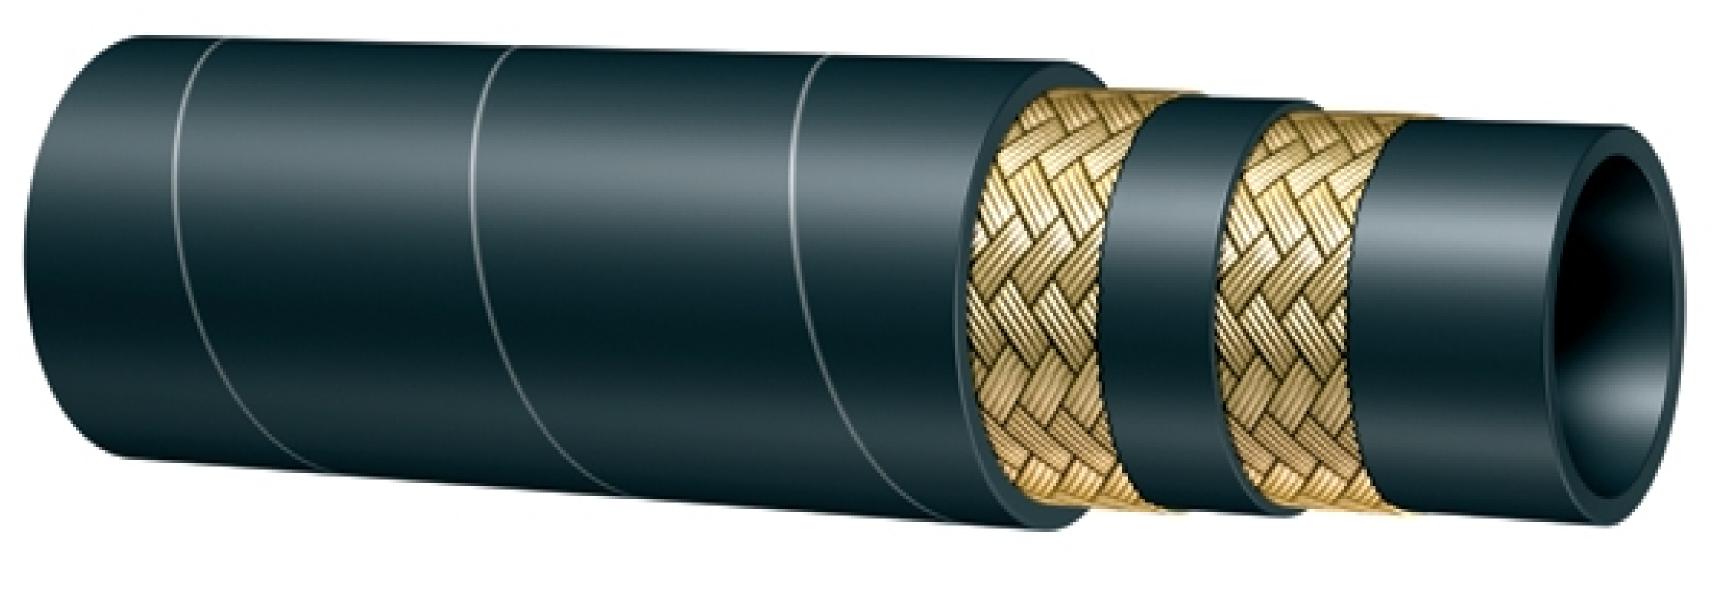

# 300 PSI HOT TAR & ASPHALT APPLICATOR DELIVERY HOSE

THE T631AA SERIES IS DESIGNED SPECIFICALLY FOR HOT TAR AND ASPHALT DELIVERY SERVICE. RATED TO 300 PSI WORKING PRESSURE, ASSEMBLIES MADE WITH

#### Cover:

Black CR – abrasion, ozone, hydrocarbon and fire resistant.

## **Reinforcement:**

High tensile steel wire braids.

#### Tube:

Black NBR - hot tar and asphalt resistant.